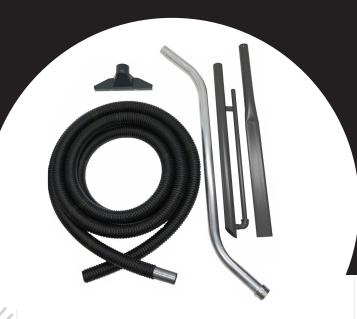

# **31-H HEAVY DUTY** HOSE AND TOOL KIT - 2"

#### **S8000** 25' HEAVY DUTY Static dissipating Hose 1-1/2"

**1-1/2" x 25' black, static dissipating, abrasion resistant vacuum hose.** More flexible than rubber. Heavy duty applications.

## 800201 FLOOR ROD 2"

**54" Aluminum floor rod with swivel end,** lightweight handle for use with 2" master nozzle & all 2" tools.

# <mark>800212</mark> 12" WIDE GULPER TOOL 2"

2" X 12" Wide mouth gulper tool for large amounts of material wet or dry. Tool is designed to handle large debris including rocks or metal chips.

# **802013** 40" STEEL CREVICE TOOL 2"

Ideal for cleaning in tight & confined areas. 40" length allows for cleaning under racking and hard to reach areas.

## **802035** 36" BULK CLEANING TOOL WITH BREATHER 2"

**Tool is designed for moving mounds of material.** The tool has a built-in snorkel that allows for a continuous air stream and to prevent chocking off the vacuum at the pick-up point. The bulk breathing tool can handle wet or dry material.