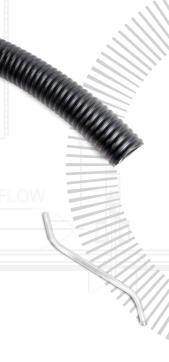

#### **S8000** 25' HEAVY DUTY Static dissipating Hose 1-1/2"

**1-1/2" x 25' black, static dissipating, abrasion resistant vacuum hose.** More flexible than rubber. Heavy duty applications.